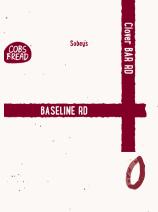

## FOR WOODBRIDGE FARMS ELEMENTARY SCHOOL

Mention Woodbridge Farms

Elementary School at either COBS

Bread Sherwood Centre or Lakeland

Ridge and we will donate 5% of your

purchase to the school.

#### **HOW IT WORKS:**

- Mention Woodbridge Farms Elementary School next time you're picking up fresh bread and treats from COBS Bread Sherwood Centre or Lakeland Ridge.
- 2. We will donate 5% of the total sale back to your group.
- 3. At the end of the year, we will present you with the donation total.