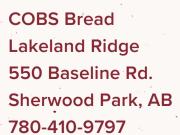

## FOR WOODBRIDGE FARMS ELEMENTARY SCHOOL

Mention Woodbridge Farms

Elementary School at either COBS

Bread Sherwood Centre or Lakeland

Ridge and we will donate 5% of your

purchase to the school.

#### **HOW IT WORKS:**

- Mention Woodbridge Farms Elementary School next time you're picking up fresh bread and treats from COBS Bread Sherwood Centre or Lakeland Ridge.
- 2. We will donate 5% of the total sale back to your group.
- 3. At the end of the year, we will present you with the donation total.